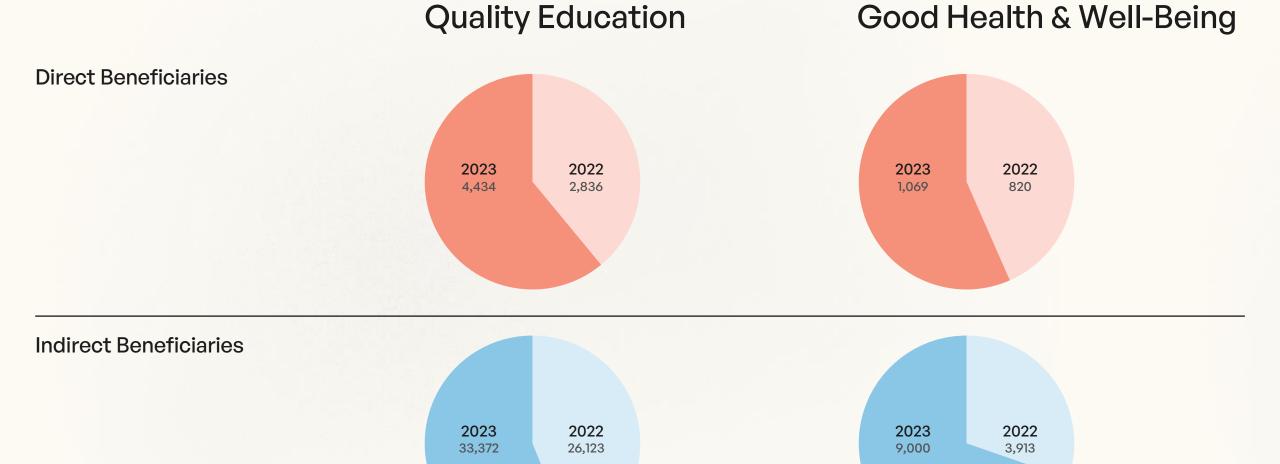

In our commitment to contribute to a better world, we place education at the forefront. As such, we are proud to present the 2023 edition of our Social Impact Report, which provides transparency into CBTW's educational initiatives on a global scale. CBTW-supported projects have a reach across North America, Europe, Asia, and Africa, benefiting a total of 4,434 direct and 33,372 indirect beneficiaries of our education-related projects, and 1,069 direct and 9,000 indirect beneficiaries of our health-related projects as of December 31, 2023. This is just the beginning of our journey and there is much more to be done.

### Total

- · Direct Beneficiaries: 4,434
- Indirect Beneficiaries: 33,372

### **Total**

- Direct Beneficiaries: 1,069
- Indirect Beneficiaries: 9,000

### **Total**

- Direct Beneficiaries: 4,434
- Indirect Beneficiaries: 33,372