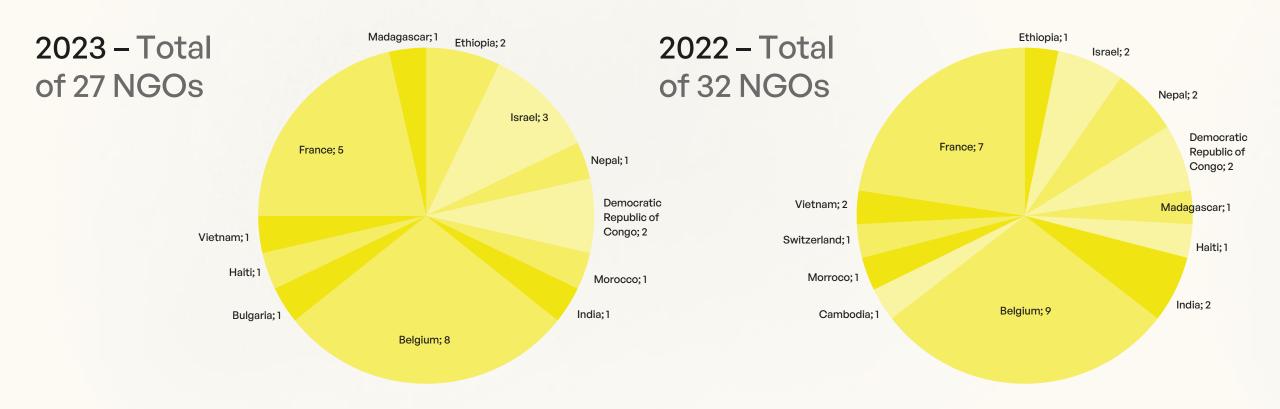

## NGO Partners

NGO Partners

SDG

Countries

|  |                                                                                                                                                                                                                                                                                                                                                                                                                                                                                                                                                                                                                                                                                                                                                                                                                                                                                                                                                                                                                                                                                                                                                                                                                                                                                                                                                                                                                                                                                                                                                                                                                                                                                                                                                                                                                                                                                                                                                                                                                                                                                                                                |                                                                   |                        |                                                                                           | Beneficiaries | Beneficiaries |
|--|--------------------------------------------------------------------------------------------------------------------------------------------------------------------------------------------------------------------------------------------------------------------------------------------------------------------------------------------------------------------------------------------------------------------------------------------------------------------------------------------------------------------------------------------------------------------------------------------------------------------------------------------------------------------------------------------------------------------------------------------------------------------------------------------------------------------------------------------------------------------------------------------------------------------------------------------------------------------------------------------------------------------------------------------------------------------------------------------------------------------------------------------------------------------------------------------------------------------------------------------------------------------------------------------------------------------------------------------------------------------------------------------------------------------------------------------------------------------------------------------------------------------------------------------------------------------------------------------------------------------------------------------------------------------------------------------------------------------------------------------------------------------------------------------------------------------------------------------------------------------------------------------------------------------------------------------------------------------------------------------------------------------------------------------------------------------------------------------------------------------------------|-------------------------------------------------------------------|------------------------|-------------------------------------------------------------------------------------------|---------------|---------------|
|  |                                                                                                                                                                                                                                                                                                                                                                                                                                                                                                                                                                                                                                                                                                                                                                                                                                                                                                                                                                                                                                                                                                                                                                                                                                                                                                                                                                                                                                                                                                                                                                                                                                                                                                                                                                                                                                                                                                                                                                                                                                                                                                                                |                                                                   | De Brug Basisschool    | Addresses social issues through community engagement and development projects.            | 60            | 1,688         |
|  |                                                                                                                                                                                                                                                                                                                                                                                                                                                                                                                                                                                                                                                                                                                                                                                                                                                                                                                                                                                                                                                                                                                                                                                                                                                                                                                                                                                                                                                                                                                                                                                                                                                                                                                                                                                                                                                                                                                                                                                                                                                                                                                                | 4 auur                                                            | Déclic ASBL 7          | Mental health advocacy, awareness, and support for those facing challenges.               | 500           | 1,000         |
|  |                                                                                                                                                                                                                                                                                                                                                                                                                                                                                                                                                                                                                                                                                                                                                                                                                                                                                                                                                                                                                                                                                                                                                                                                                                                                                                                                                                                                                                                                                                                                                                                                                                                                                                                                                                                                                                                                                                                                                                                                                                                                                                                                |                                                                   | TADA ⊅                 | Empowers underprivileged youth through mentorship and skill development.                  | 320           | 2,500         |
|  | Polgium                                                                                                                                                                                                                                                                                                                                                                                                                                                                                                                                                                                                                                                                                                                                                                                                                                                                                                                                                                                                                                                                                                                                                                                                                                                                                                                                                                                                                                                                                                                                                                                                                                                                                                                                                                                                                                                                                                                                                                                                                                                                                                                        | 3 minasim<br>of all since<br>———————————————————————————————————— | Fondation Saint Luc 🛮  | Supports healthcare and medical research initiatives for improved patient care.           | •             | •             |
|  | Belgium                                                                                                                                                                                                                                                                                                                                                                                                                                                                                                                                                                                                                                                                                                                                                                                                                                                                                                                                                                                                                                                                                                                                                                                                                                                                                                                                                                                                                                                                                                                                                                                                                                                                                                                                                                                                                                                                                                                                                                                                                                                                                                                        |                                                                   | Infirmiers de rue 🛮 🗷  | Provides healthcare to homeless individuals on the streets.                               | 400           | 1,500         |
|  |                                                                                                                                                                                                                                                                                                                                                                                                                                                                                                                                                                                                                                                                                                                                                                                                                                                                                                                                                                                                                                                                                                                                                                                                                                                                                                                                                                                                                                                                                                                                                                                                                                                                                                                                                                                                                                                                                                                                                                                                                                                                                                                                |                                                                   | Kick Cancer            | Fights cancer through research, awareness, and support for patients                       | •             | •             |
|  |                                                                                                                                                                                                                                                                                                                                                                                                                                                                                                                                                                                                                                                                                                                                                                                                                                                                                                                                                                                                                                                                                                                                                                                                                                                                                                                                                                                                                                                                                                                                                                                                                                                                                                                                                                                                                                                                                                                                                                                                                                                                                                                                |                                                                   | Run & Wheels 7         | Promotes sports for people with disabilities, fostering inclusion and well-being.         | 300           | 3,500         |
|  |                                                                                                                                                                                                                                                                                                                                                                                                                                                                                                                                                                                                                                                                                                                                                                                                                                                                                                                                                                                                                                                                                                                                                                                                                                                                                                                                                                                                                                                                                                                                                                                                                                                                                                                                                                                                                                                                                                                                                                                                                                                                                                                                |                                                                   | Think Pink 7           | Breast cancer awareness and support, promoting early detection and education.             | 125           | •             |
|  | France  3 mentum  A man  A man |                                                                   | Ecole à l'hôpital      | Provides education for hospitalized children, ensuring continuity in learning.            | 105           | 3,333         |
|  |                                                                                                                                                                                                                                                                                                                                                                                                                                                                                                                                                                                                                                                                                                                                                                                                                                                                                                                                                                                                                                                                                                                                                                                                                                                                                                                                                                                                                                                                                                                                                                                                                                                                                                                                                                                                                                                                                                                                                                                                                                                                                                                                |                                                                   | ESSOR 7                | Promotes social development and empowerment through education and skills training.        | 100           | •             |
|  |                                                                                                                                                                                                                                                                                                                                                                                                                                                                                                                                                                                                                                                                                                                                                                                                                                                                                                                                                                                                                                                                                                                                                                                                                                                                                                                                                                                                                                                                                                                                                                                                                                                                                                                                                                                                                                                                                                                                                                                                                                                                                                                                |                                                                   | Le sens de l'Ecole 🛮 🗷 | Advocates for meaningful education, emphasizing the purpose and relevance.                | 244           | 2,550         |
|  |                                                                                                                                                                                                                                                                                                                                                                                                                                                                                                                                                                                                                                                                                                                                                                                                                                                                                                                                                                                                                                                                                                                                                                                                                                                                                                                                                                                                                                                                                                                                                                                                                                                                                                                                                                                                                                                                                                                                                                                                                                                                                                                                |                                                                   | APPEL 7                | Medical research: leukemia cancers                                                        | 84            | •             |
|  |                                                                                                                                                                                                                                                                                                                                                                                                                                                                                                                                                                                                                                                                                                                                                                                                                                                                                                                                                                                                                                                                                                                                                                                                                                                                                                                                                                                                                                                                                                                                                                                                                                                                                                                                                                                                                                                                                                                                                                                                                                                                                                                                | _W <b>*</b>                                                       | Kiwanis 7              | Global service organization dedicated to improving the lives of children and communities. | 2             | •             |
|  | Bulgaria                                                                                                                                                                                                                                                                                                                                                                                                                                                                                                                                                                                                                                                                                                                                                                                                                                                                                                                                                                                                                                                                                                                                                                                                                                                                                                                                                                                                                                                                                                                                                                                                                                                                                                                                                                                                                                                                                                                                                                                                                                                                                                                       | 4 COUNTY                                                          | Mercy for you 7        | Providing tools & equipment                                                               | 200           | 281           |
|  |                                                                                                                                                                                                                                                                                                                                                                                                                                                                                                                                                                                                                                                                                                                                                                                                                                                                                                                                                                                                                                                                                                                                                                                                                                                                                                                                                                                                                                                                                                                                                                                                                                                                                                                                                                                                                                                                                                                                                                                                                                                                                                                                |                                                                   |                        |                                                                                           |               |               |

**NGO Description** 

Direct

Indirect

- Unknown: Data not provided by the NGO
- N.A: Non Applicable

| Countries           | SDG      | NGO Partners             | NGO Description                                                                                                                                        | Direct<br>Beneficiaries | Indirect<br>Beneficiaries |
|---------------------|----------|--------------------------|--------------------------------------------------------------------------------------------------------------------------------------------------------|-------------------------|---------------------------|
| Democratic Republic | 4 mmm    | SECAM 7                  | Supports education initiatives, particularly in underprivileged communities.                                                                           | 41                      | •                         |
| Of Congo            |          | WAPA 🗵                   | Works to provide care and education to former child soldiers.                                                                                          | 90                      | 20                        |
| Madagascar          |          | AKAMASOA 🗵               | Works towards poverty alleviation and community development in Madagascar.                                                                             | 914                     | 4,000                     |
| Morroco             |          | Azilal Young Development | Preparatory classes for post-baccalaureate examinations for young Moroccans, province Azilal. Financing of the allowances of the 20 teachers involved. | 150                     | 1,000                     |
| Fabiania.           |          | IMAGINEIDAY 7            | Education-focused NGO striving to provide quality education in developing regions.                                                                     | 1,000                   | 5,400                     |
| Ethiopia            | 3 MOUNTH | Pr. KASHTAN<br>Ethiopia  | Medical NGO focusing on healthcare and community development in Ethiopia.                                                                              | 74                      | 1,500                     |

Unknown: Data not provided by the NGO

N.A: Non Applicable

| Countries | SDG         | NGO Partners                | NGO Description                                                                    | Direct<br>Beneficiaries | Indirect<br>Beneficiaries |
|-----------|-------------|-----------------------------|------------------------------------------------------------------------------------|-------------------------|---------------------------|
| India     | 4 court     | DARE India 7                | Empowers marginalized communities in India through education and skill-building    | 22                      | •                         |
|           |             | Beit Ester 🛛                | Social action and mediation for populations in distress in Jerusalem.              | •                       | •                         |
| Israël    | 3 WEND BOIL | Fonds Social<br>Juif Unifié | Reconstruction of the Jewish community in France after the Holocaust.              | •                       | •                         |
|           |             | LATET 🗷                     | Social aid for survivors of the Shoah.                                             | 84                      | 2,500                     |
| Nepal     | 4 many      | AMTM 🗵                      | Medical NGO providing healthcare, education and support to vulnerable populations. | 500                     | 300                       |
| Vietnam   |             | Passerelles<br>Numériques   | Empowers underprivileged youth through IT education and job placement.             | 88                      | 300                       |
|           |             |                             |                                                                                    |                         |                           |

| Countries | SDG       | NGO Partners | NGO Description                                                          | Direct<br>Beneficiaries | Indirect<br>Beneficiaries |
|-----------|-----------|--------------|--------------------------------------------------------------------------|-------------------------|---------------------------|
| Haïti     | 4 courter | L'APPEL 7    | Engages in humanitarian efforts, responding to various crises and needs. | 100                     | 11,000                    |