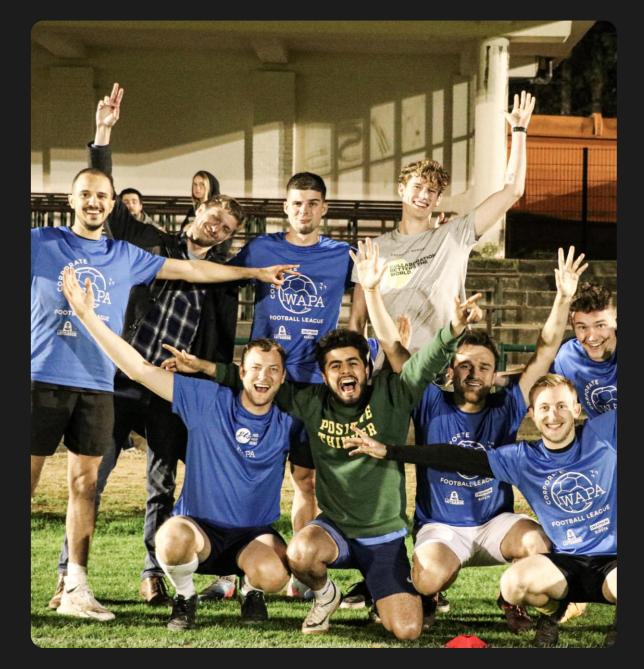

### WAPA Corporate football league

Two teams of 15 Positive Thinkers competed in this corporate soccer tournament. The event was organized by WAPA to support the reintegration of former child soldiers.